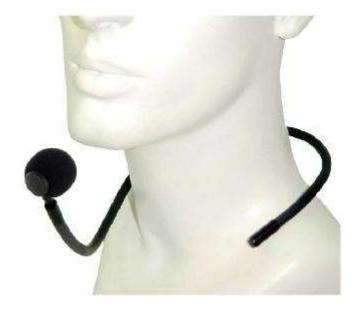

The **FS 470** foulard microphone is a multifunctional, dynamic and modern design product. Its smooth, ergonomic and flexible collar has been designed to adapt to necks of any size, it is easily wrapped around the neck and can be worn indifferently with the microphone on the right or left side. Its excellent acoustic characteristics and compact design are ideal for the use of outdoor sound systems, processions, events, animation, etc., for all those who need high sound and voice quality and have their hands free.

The best performance is obtained by placing the microphone capsule a few centimeters away in front of the mouth. The integrated small cable has been positioned in the back of the collar for maximum comfort during use.