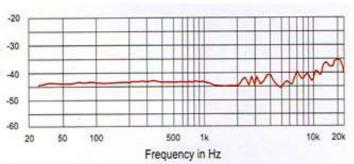

## **Specifications:**

- Back Electret Condenser
- Hypercardiod Frequency range 30Hz ~ 20KHz
- Sensitivity -36dB ±3dB (0dB = 1V/Pa, 1KHz))
- Impedance  $200\Omega$
- Connector 3-pin XLR Male
- Dimensions 22mm x 330mm
- Phantom Phantom 12V~48V DC
- Alluminium
- Weight 180g
- Colour black