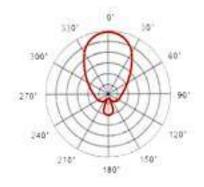

## **Specifications:**

- Back Electret Condenser
- Hypercardiod Frequency range 30Hz ~ 20KHz
- Sensitivity -36dB ±3dB (0dB = 1V/Pa, 1KHz))
- Impedance  $200\Omega$
- Connector 3-pin XLR Male
- Dimensions 22mm x 330mm
- Phantom Phantom 12V~48V DC
- Alluminium
- Weight 180g
- Colour black

FS 300 is a professional back electret microphone with unidirectional cartridge that gets good effect of hyper-narrow direction and long-distance sounds pick up. It has a hyper-cardiod polar pattern.

FS 300 is supplied with a handy zipper bag and it's suitable for stage performances too. This professional microphone uses phantom power 12V~48V.