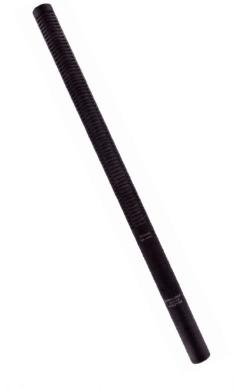

## FS 300 SHOTGUN MICROPHONE

Professional back electret microphone

FS 300 is a professional back electret microphone with unidirectional cartridge that gets good effect of hyper-narrow direction and long-distance sounds pick up. It has a hyper-cardiod polar pattern.

FS 300 is supplied with a handy zipper bag and it's suitable for stage performances too. This professional microphone uses phantom power 12V~48V.